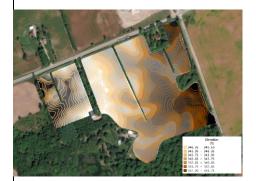

Normalized Difference Vegetation Index

NDVI Imagery

Management Zones Created or VR Seed or Nitrogen

Digital Elevation Model Elevation Mapping

Zones for Increased Soil Management Zone Sampling & VR Fertilizer Application

Directed Crop
Scouting

Management Zone Creation

Variable Rate Application

Crop Damage Assessments

Yield Estimation of All Crops

**Elevation Mapping** 