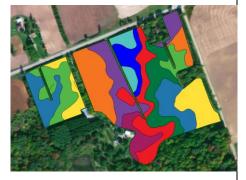

Normalized Difference Vegetation Index

NDVI Imagery

Management Zones Created or VR Seed or Nitrogen

Digital Elevation Model Elevation Mapping

Zones for Increased Soil Management Zone Sampling & VR Fertilizer Application

## **Imagery Data Solutions**

Imagery is an excellent tool to measure crop health at any time throughout the season. Validation of the image by means of a field walk provides an inexpensive approach to adopt the variable rate technology required to correct the measured variability. Imagery also provides all customers a way to adopt a precision ag strategy on their farm, even if they have yet to make the investment in a yield monitor, or variable rate ready equipment.

Directed Crop
Scouting

Management Zone Creation

Variable Rate Application

Crop Damage Assessments

Yield Estimation of All Crops

**Elevation Mapping** 