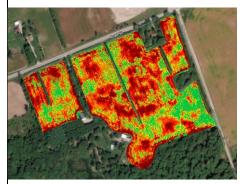

Normalized Difference Vegetation Index

NDVI Imagery

Management Zones Created or VR Seed or Nitrogen

Digital Elevation Model Elevation Mapping

Zones for Increased Soil Management Zone Sampling & VR Fertilizer Application

## **Imagery Data Solutions**

Imagery is an excellent tool to measure crop health at any time throughout the season. Validation of the image by means of a field walk provides an inexpensive approach to adopt the variable rate technology required to correct the measured variability. Imagery also provides all customers a way to adopt a precision ag strategy on their farm, even if they have yet to make the investment in a yield monitor, or variable rate ready equipment.