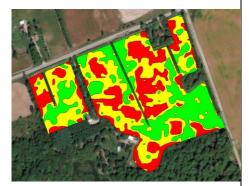

Normalized Difference Vegetation Index

NDVI Imagery

Management Zones Created or VR Seed or Nitrogen

Digital Elevation Model Elevation Mapping

Zones for Increased Soil Management Zone Sampling & VR Fertilizer Application

## **Imagery Data Solutions**

Imagery is an excellent tool to measure crop health at any time throughout the season. Validation of the image by means of a field walk provides an inexpensive approach to adopt the variable rate technology required to correct the measured variability. Imagery also provides all customers a way to adopt a precision ag strategy on their farm, even if they have yet to make the investment in a yield monitor, or variable rate ready equipment.

Directed Crop
Scouting

Management Zone Creation

Variable Rate Application

Crop Damage Assessments

Yield Estimation of All Crops

**Elevation Mapping** 