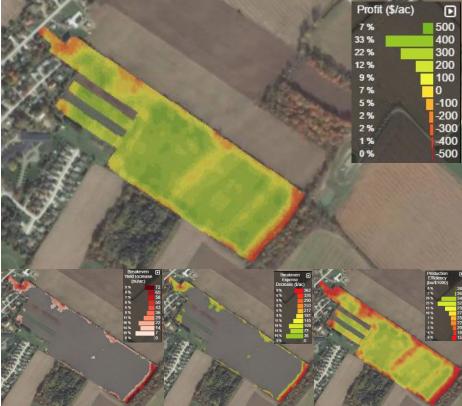

## **Zone Specific Profitability**

Analyze the production practices on your field down to the zone level and unearth potential management strategies to make your business more profitable. This tool allows for measured field performance indicators and the creation of successful precision ag strategies to achieve your desired field goal and improve the ROI of your farm business.

Accurately
Measure Field
Performance

Maximize Profit on Every Acre

Determine the
Production
Efficiency of your
Fields

Rank your Fields by Profit, not Yield

Analyze the Value from your Prescriptions