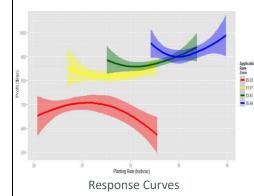

4 Year Average Profit /Ac

Measure the response of your seed or nitrogen prescriptions with the Veri-Block process and response curves. Every field has hidden opportunity with in it, and the potential for you to learn the valuable information needed to take your business to the next level.