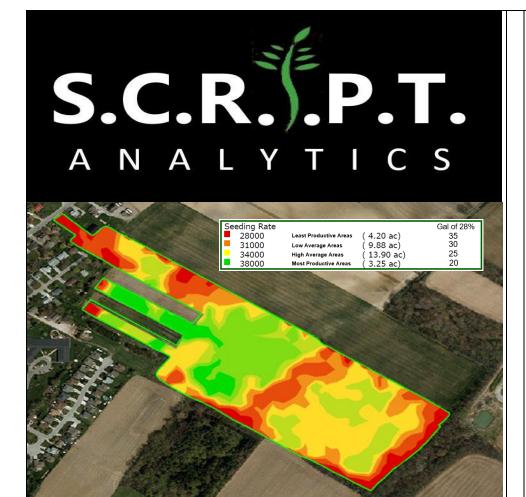

4 Year Average Profit /Ac

Measure the response of your seed or nitrogen prescriptions with the Veri-Block process and response curves. Every field has hidden opportunity with in it, and the potential for you to learn the valuable information needed to take your business to the next level.